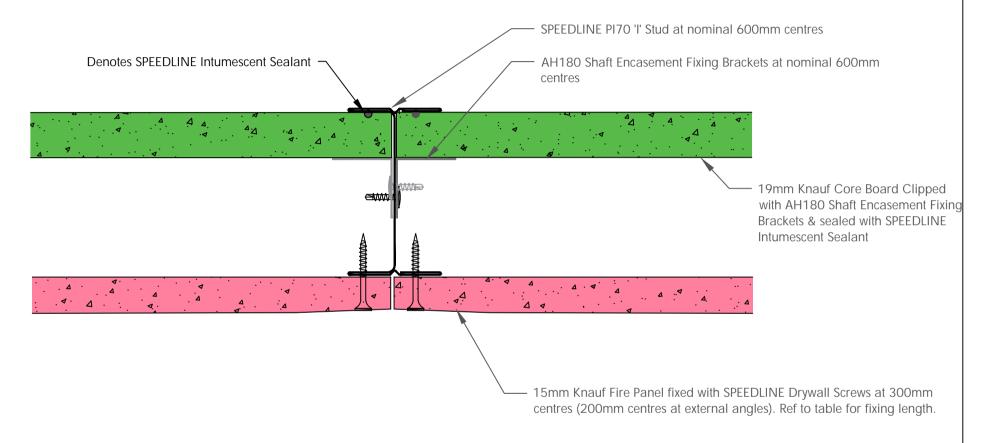

SHAFT ENCASEMENT SYSTEM
SINGLE BOARD LAYER - 70mm STUDS

Details to be read in conjunction with project specification guidelines

Adsetts House, 16 Europa View, Sheffield Business Park, Sheffield, S9 1XH.